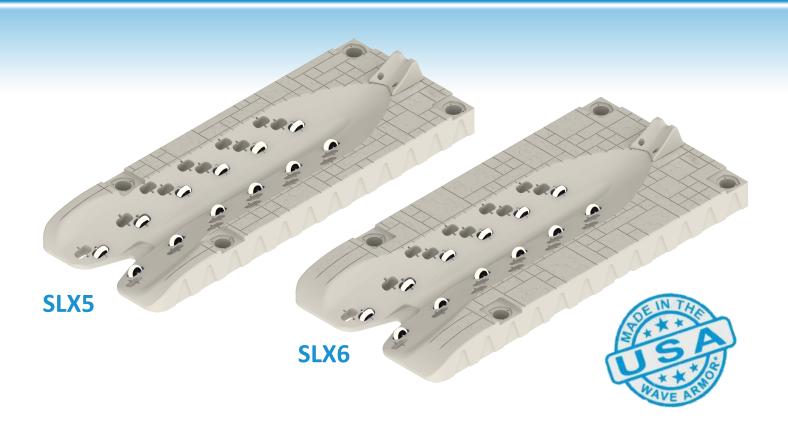

## SLX5 & SLX6

#### **SLX5 & SLX6 WAVE PORTS**

Wave Armor PWC Ports are virtually the only unsinkable drive-on/roll-off PWC docking systems available on the market! The Foam-Filled Interior increases buoyancy & structural integrity.

Wave Armor SLX Series was the first on the market to have a foam-filled inner core and fully adjustable, individual roller system. Feature rich and easy to use!

#### **FEATURES:**

- Rotationally Molded UV Protected Polyethylene Construction
- 12 Adjustable Wheels with Stainless Steel Axle for Corrosion Resistance in Saltwater
- Non-Skid, Flagstone Textured Finish
- Molded-In Mounting Pockets In All Corners for front or side mounting
- 8 Year Warranty

#### **SLX5 WAVE PORT**

**SKU**: 300954

**Port Size: B** 150 x **L** 390 cm.

Weight: 130 Kg.

Load Capacity: 680 Kg.

#### **SLX6 WAVE PORT**

**SKU**: 300957

**Port Size: B** 185 x **L** 390 cm.

Weight: 145 Kg.

Load Capacity: 910 Kg.

- WaveArmor.no