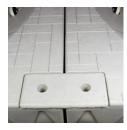

### **SLX ATTACHMENT KITS**

**SLX to Wave Dock Attachment Kit** 300998

**SLX to Floating Dock Attachment Kit** 301308 - 50 cm. C-Channel 301309 - 65 cm. C-Channel

**Port to Fixed Dock Attachment Kit** 301281 - Fits 2" Pipe 301282 - Fits 4" Pipe