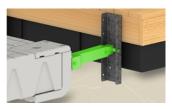

**Telescoping Port** to Fixed Dock Kit (Adjusts from 41 to 61 cm) 301434 - Fits 2" Pipe 301435 - Fits 4" Pipe

Alu. Extension Arm Kit **301436** - Adjusts from 41 to 61 cm (2gty) Use for SLX series part no. 301308