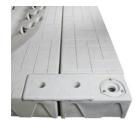

### **SLX ATTACHMENT KITS**

**SLX to Wave Dock Attachment Kit** 300998

**SLX to Floating Dock Attachment Kit** 301308 - 50 cm. C-Channel 301309 - 65 cm. C-Channel

**Port to Fixed Dock Attachment Kit** 301281 - Fits 2" Pipe 301282 - Fits 4" Pipe

**Telescoping Port** to Fixed Dock Kit (Adjusts from 41 to 61 cm) 301434 - Fits 2" Pipe 301435 - Fits 4" Pipe

Alu. Extension Arm Kit **301436** - Adjusts from 41 to 61 cm (2gty) Use for SLX series part no. 301308