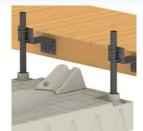

# SLX5 & SLX6 **ATTACHMENT KITS & ACCESSORIES**

### **SLX ATTACHMENT KITS**

**SLX to Wave Dock Attachment Kit** 300998

**SLX to Floating Dock Attachment Kit** 301308 - 50 cm. C-Channel 301309 - 65 cm. C-Channel

**Port to Fixed Dock Attachment Kit** 301281 - Fits 2" Pipe 301282 - Fits 4" Pipe

**Telescoping Port** to Fixed Dock Kit (Adjusts from 41 to 61 cm) 301434 - Fits 2" Pipe 301435 - Fits 4" Pipe

Alu. Extension Arm Kit **301436** - Adjusts from 41 to 61 cm (2gty) Use for SLX series part no. 301308