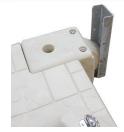

# SLX5 & SLX6 **ATTACHMENT KITS & ACCESSORIES**

### **SLX ATTACHMENT KITS**

**SLX to Wave Dock Attachment Kit** 300998

**SLX to Floating Dock Attachment Kit** 301308 - 50 cm. C-Channel 301309 - 65 cm. C-Channel

**Port to Fixed Dock Attachment Kit** 301281 - Fits 2" Pipe 301282 - Fits 4" Pipe

**Telescoping Port** to Fixed Dock Kit (Adjusts from 41 to 61 cm) 301434 - Fits 2" Pipe 301435 - Fits 4" Pipe

Alu. Extension Arm Kit **301436** - Adjusts from 41 to 61 cm (2gty) Use for SLX series part no. 301308