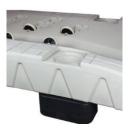

## **SLX ACCESSORIES**

**Snap-in Cap** 300116

**Port to Port Connector** 300046

**Side Extension Kit** (Comes w/ port to port connector) Adds 56 cm to width of Port 300115

**Buoyancy Booster** Additional 40 kg 300498