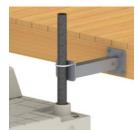

### **SLX ATTACHMENT KITS**

**SLX to Wave Dock Attachment Kit** 300998

**SLX to Floating Dock Attachment Kit** 301308 - 50 cm. C-Channel 301309 - 65 cm. C-Channel

**Port to Fixed Dock Attachment Kit** 301281 - Fits 2" Pipe 301282 - Fits 4" Pipe

**Telescoping Port** to Fixed Dock Kit (Adjusts from 41 to 61 cm) 301434 - Fits 2" Pipe 301435 - Fits 4" Pipe

Alu. Extension Arm Kit **301436** - Adjusts from 41 to 61 cm (2gty) Use for SLX series part no. 301308