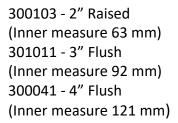

300095 - Fits 2" Pipe (Inner measure 63 mm) 300096 - Fits 4" Pipe (Inner measure 121 mm)