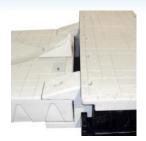

# SLX5 & SLX6 **ATTACHMENT KITS & ACCESSORIES**

### **SLX ATTACHMENT KITS**

**SLX to Wave Dock Attachment Kit** 300998

**SLX to Floating Dock Attachment Kit** 301308 - 50 cm. C-Channel 301309 - 65 cm. C-Channel

**Port to Fixed Dock Attachment Kit** 301281 - Fits 2" Pipe 301282 - Fits 4" Pipe