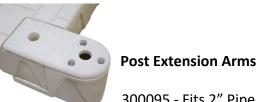

300095 - Fits 2" Pipe (Inner measure 63 mm) 300096 - Fits 4" Pipe (Inner measure 121 mm)