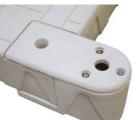

## **FEATURES:**

- Rotationally Molded UV Protected Polyethylene Construction
- Smart Stop Soft Rubber Bow Stop with Stainless Steel Chain & Quick Clip Tie Down System
- 14 Adjustable Wheels with Stainless Steel Wheel Axle for Corrosion Resistance in Saltwater
- Molded-In Direct Connect Mounts on Front of Ports
- Mounting Pockets In All Corners for front or side mounting
- One Set of Snap-In Caps Included
- Tan, Flagstone Textured Finish
- 8 Year Warranty