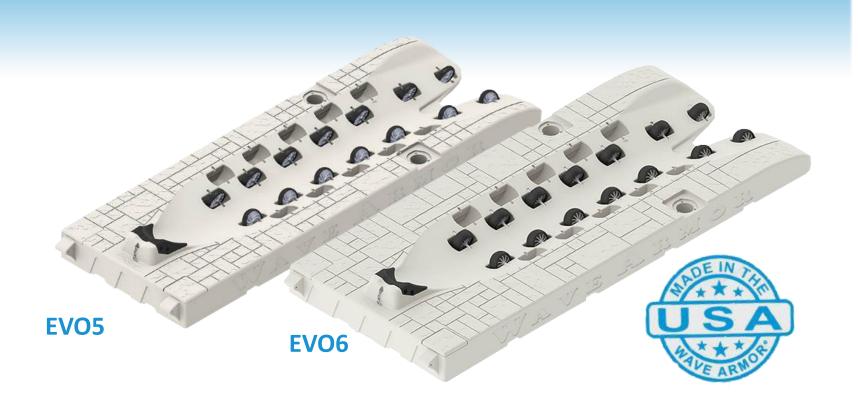

## **EVO5 & EVO6 WAVE PORTS**

Wave Armor PWC Ports are virtually the only unsinkable drive-on/roll-off PWC docking systems available on the market! The Foam-Filled Interior increases buoyancy & structural integrity.

The Evolution Series are the largest and easiest to use PWC ports on the market. At over 14' long, they can accommodate the largest PWCs and even small boats.

## **FEATURES:**

- Rotationally Molded UV Protected Polyethylene Construction
- Smart Stop Soft Rubber Bow Stop with Stainless Steel Chain & Quick Clip Tie Down System
- 14 Adjustable Wheels with Stainless Steel Wheel Axle for Corrosion Resistance in Saltwater
- Molded-In Direct Connect Mounts on Front of Ports
- Mounting Pockets In All Corners for front or side mounting
- One Set of Snap-In Caps Included
- Tan, Flagstone Textured Finish
- 8 Year Warranty

## **EVO5 WAVE PORT**

**SKU:** 301575

**Port Size: B** 150 x **L** 437 cm.

Weight: 136 Kg.

Load Capacity: 775 Kg.

### **EVO6 WAVE PORT**

**SKU:** 301576

**Port Size: B** 185 x **L** 437 cm.

Weight: 154 Kg.

Load Capacity: 1000 Kg.

- WaveArmor.no