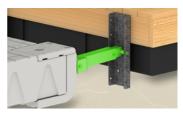

# **EVO ATTACHMENT KITS -**

**EVO to Wave Dock Attachment Kit** 301347

**EVO to Floating Dock Attachment** Kit Includes two 65 cm C-Channels 301360

**Port to Fixed Dock Attachment** Kit 301281 - Fits 2" Pipe 301282 - Fits 4" Pipe