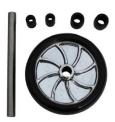

# **EVO ACCESSORIES**

**Snap-in Cap** 300116

**Side Extension Kit** (Comes w/ port to port connector) Adds 56 cm to width of Port 300115

**Side Extension Kit** Adds 56 cm to width of Port 300115

**EVO Replacement Wheel Kit** 301640