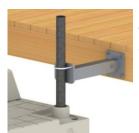

**Telescoping Port** to Fixed Dock Kit Adjusts from 41 to 61 cm. 301434 - Fits 2" Pipe 301435 - Fits 4" Pipe

Alu. Extension Arm Kit **301436** - Adjusts from 41 to 61 cm (2qty) Use for EVO series part no. 301360

**Post Extension Arms Side Mount Only** 300095 - Fits 2" Pipe (Inner measure 63 mm)

300096 - Fits 4" Pipe (Inner measure 121 mm)