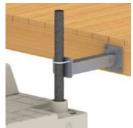

Port to Fixed Dock Attachment Kit 301281 - Fits 2" Pipe 301282 - Fits 4" Pipe

Telescoping Port to Fixed Dock Kit (Adjusts from 41 to 61 cm) 301434 - Fits 2" Pipe 301435 - Fits 4" Pipe

**Telescoping Port to Fixed Dock Kit** (Adjusts from 41 to 61 cm) 301434 - Fits 2" Pipe 301435 - Fits 4" Pipe

Alu. Extension Arm Kit 301436 - Adjusts from 41 to 61 cm (2qty) Use for SLX series part no. 301308

**Telescoping Port to Fixed Dock Kit** Adjusts from 41 to 61 cm. 301434 - Fits 2" Pipe 301435 - Fits 4" Pipe

Alu. Extension Arm Kit 301436 - Adjusts from 41 to 61 cm (2qty) Use for EVO series part no. 301360