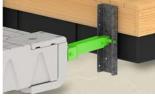

### **SLX ACCESSORIES**

**Snap-in Cap** 300116

SLX Replacement Wheel Kit 300456

Port to Port Connector 300046

Side Extension Kit (Comes w/ port to port connector) Adds 56 cm to width of Port 300115

### **EVO ACCESSORIES**

Snap-in Cap 300116

EVO Replacement Wheel Kit 301640

Side Extension Kit (Comes w/ port to port connector) Adds 56 cm to width of Port 300115

**Pipe Sleeves** 300103 - 2" Raised (Inner measure 63 mm) 301011 - 3" Flush (Inner measure 92 mm) 300041 - 4" Flush (Inner measure 121 mm)