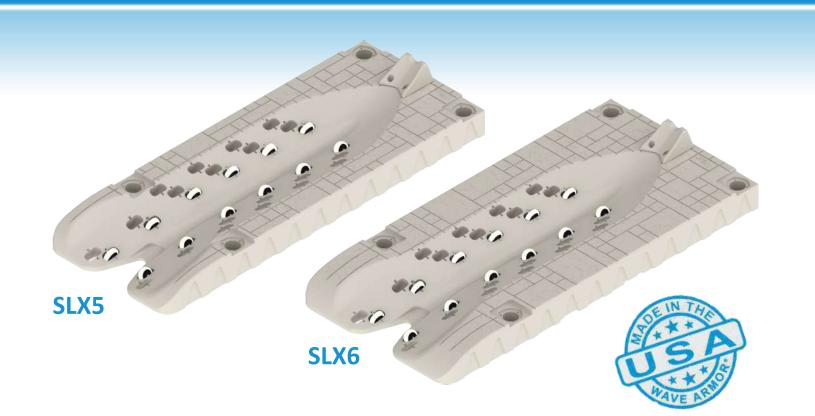

# SLX5 & SLX6

### **SLX5 & SLX6 WAVE PORTS**

Wave Armor PWC Ports are virtually the only unsinkable drive-on/roll-off PWC docking systems available on the market! The Foam-Filled Interior increases buoyancy & structural integrity.

Wave Armor SLX Series was the first on the market to have a foam-filled inner core and fully adjustable, individual roller system. Feature rich and easy to use!

### **FEATURES:**

- Rotationally Molded UV Protected Polyethylene
  Construction
- 12 Adjustable Wheels with Stainless Steel Axle for Corrosion Resistance in Saltwater
- Non-Skid, Flagstone Textured Finish
- Molded-In Mounting Pockets In All Corners for front or side mounting
- 8 Year Warranty

SLX5 WAVE PORT

SKU: 300954 Port Size: B 150 x L 390 cm. Weight: 130 Kg. Load Capacity: 680 Kg.

### **SLX6 WAVE PORT**

**SKU**: 300957 **Port Size: B** 185 x **L** 390 cm. **Weight:** 145 Kg. **Load Capacity:** 910 Kg.

- WaveArmor.no