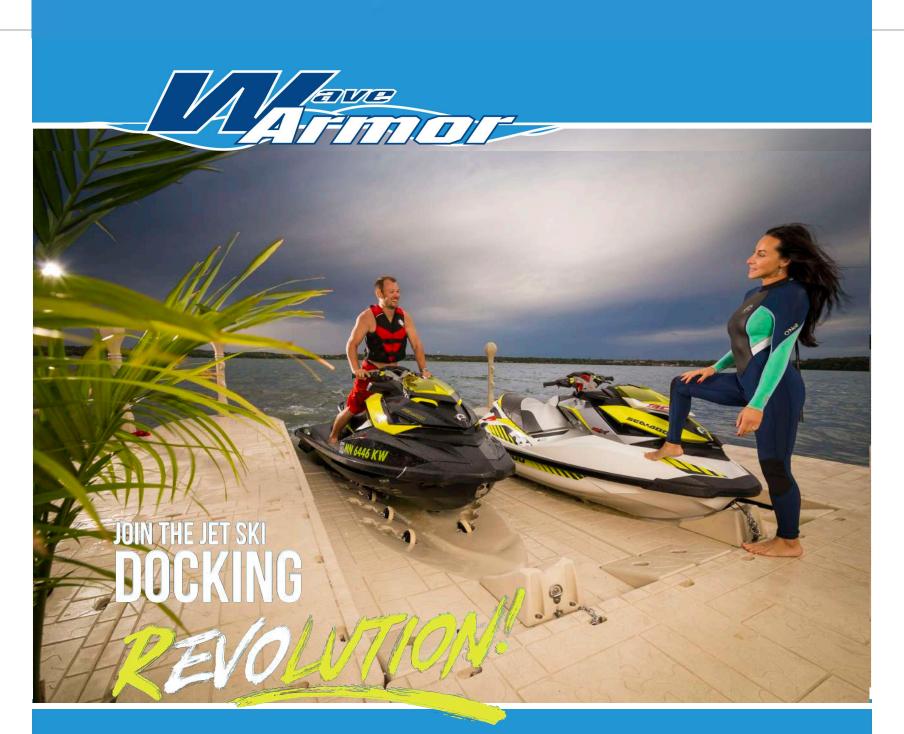

### **EVO SPORT WAVE PORTS**

Wave Armor PWC Ports are virtually the only unsinkable drive-on/roll-off PWC docking systems available on the market! The Foam-Filled Interior increases buoyancy & structural integrity.

The EVO Sport is specifically designed for smaller, lightweight PWCs (Sea-doo<sup>®</sup> Spark and Yamaha<sup>®</sup> EX series) or stand up models. Featuring the direct-connect system for ease of installation, the EVO Sport can quickly and easily connect to your floating or fixed dock or set up as a stand-alone port.

#### **FEATURES:**

- Rotationally Molded UV Protected Polyethylene Construction
- 12 Adjustable Wheels with Stainless Steel Axle for Corrosion Resistance in Saltwater
- Smart Stop Soft Rubber Bow Stop with Stainless Steel Chain & Quick Clip Tie Down System
- Molded-In Direct Connect Mounts on Front of Port
- Tan Flagstone Textured Finish