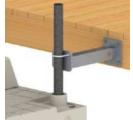

Port to Fixed Dock Attachment Kit 301281 - Fits 2" Pipe 301282 - Fits 4" Pipe

Telescoping Port to Fixed Dock Kit (Adjusts from 41 to 61 cm) 301434 - Fits 2" Pipe 301435 - Fits 4" Pipe

**Telescoping Port to Fixed Dock Kit** (Adjusts from 41 to 61 cm) 301434 - Fits 2" Pipe 301435 - Fits 4" Pipe

Alu. Extension Arm Kit 301436 - Adjusts from 41 to 61 cm (2qty) Use for SLX series part no. 301308

### **EVO ATTACHMENT KITS** ·

EVO to Wave Dock Attachment Kit 301347

**EVO to Floating Dock Attachment Kit** Includes two 65 cm C-Channels 301360

Port to Fixed Dock Attachment Kit 301281 - Fits 2" Pipe 301282 - Fits 4" Pipe

**Telescoping Port to Fixed Dock Kit** Adjusts from 41 to 61 cm. 301434 - Fits 2" Pipe 301435 - Fits 4" Pipe

Alu. Extension Arm Kit 301436 - Adjusts from 41 to 61 cm (2qty) Use for EVO series part no. 301360