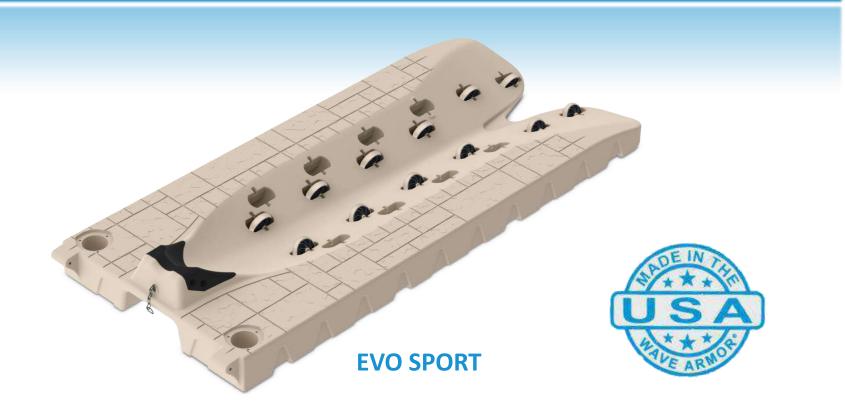

# **EVO SPORT**

### **EVO SPORT WAVE PORTS**

Wave Armor PWC Ports are virtually the only unsinkable drive-on/roll-off PWC docking systems available on the market! The Foam-Filled Interior increases buoyancy & structural integrity.

The EVO Sport is specifically designed for smaller, lightweight PWCs (Sea-doo<sup>®</sup> Spark and Yamaha<sup>®</sup> EX series) or stand up models. Featuring the direct-connect system for ease of installation, the EVO Sport can quickly and easily connect to your floating or fixed dock or set up as a stand-alone port.

#### **FEATURES:**

- Rotationally Molded UV Protected Polyethylene Construction
- 12 Adjustable Wheels with Stainless Steel Axle for Corrosion Resistance in Saltwater
- Smart Stop Soft Rubber Bow Stop with Stainless Steel Chain & Quick Clip Tie Down System
- Molded-In Direct Connect Mounts on Front of Port
- Tan Flagstone Textured Finish

#### **EVO SPORT WAVE PORT**

**SKU:** 301334 **Port Size: B** 147 x **L** 335 cm. **Weight:** 81 Kg. **Load Capacity**: 410 Kg.