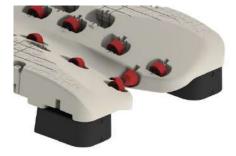

### **FEATURES:**

- Rotationally Molded UV Protected Polyethylene
  Construction
- 12 Adjustable Wheels with Stainless Steel Axle for Corrosion Resistance in Saltwater
- Non-Skid, Flagstone Textured Finish
- Molded-In Mounting Pockets In All Corners for front or side mounting
- 8 Year Warranty

Wave Armor SLX Series was the first on the market to have a foam-filled inner core and fully adjustable, individual roller system. Feature rich and easy to use!