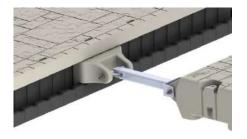

### **EVO SPORT ATTACHMENT KITS**

EVO to Wave Dock Attachment Kit 301347

EVO to Floating Dock Attachment Kit Includes two 65 cm. C-Channels 301360

Alu. Extension Arm Kit 301436 - Adjusts from 41 to 61 cm (2qty) Use for EVO series part no. 301360

Port to Fixed Dock Attachment Kit 301281 - Fits 2" Pipe 301282 - Fits 4" Pipe

Telescoping Port to Fixed Dock Kit (Adjusts from 41 to 61 cm) 301434 - Fits 2" Pipe 301435 - Fits 4" Pipe

### **EVO ATTACHMENT KITS** ·

EVO to Wave Dock Attachment Kit 301347

**EVO to Floating Dock Attachment Kit** Includes two 65 cm C-Channels 301360

Port to Fixed Dock Attachment Kit 301281 - Fits 2" Pipe 301282 - Fits 4" Pipe