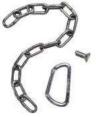

### **Pipe Sleeves**

300103 - 2" Raised (Inner measure 63 mm) 301011 - 3" Flush (Inner measure 92 mm) 300041 - 4" Flush (Inner measure 121 mm)

Buoyancy Booster Additional 40 kg 300498

Tethering Chain and Clip 301269