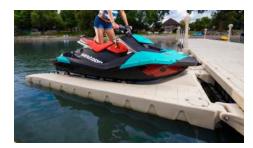

### **SLX5 & SLX6 WAVE PORTS**

Wave Armor PWC Ports are virtually the only unsinkable drive-on/roll-off PWC docking systems available on the market! The Foam-Filled Interior increases buoyancy & structural integrity.

Wave Armor SLX Series was the first on the market to have a foam-filled inner core and fully adjustable, individual roller system. Feature rich and easy to use!

### **FEATURES:**

- Rotationally Molded UV Protected Polyethylene
  Construction
- 12 Adjustable Wheels with Stainless Steel Axle for Corrosion Resistance in Saltwater
- Non-Skid, Flagstone Textured Finish
- Molded-In Mounting Pockets In All Corners for front or side mounting
- 8 Year Warranty