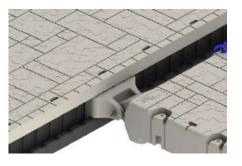

### **EVO SPORT ATTACHMENT KITS**

EVO to Wave Dock Attachment Kit 301347

EVO to Floating Dock Attachment Kit Includes two 65 cm. C-Channels 301360

Alu. Extension Arm Kit 301436 - Adjusts from 41 to 61 cm (2qty) Use for EVO series part no. 301360

Port to Fixed Dock Attachment Kit 301281 - Fits 2" Pipe 301282 - Fits 4" Pipe

Telescoping Port to Fixed Dock Kit (Adjusts from 41 to 61 cm) 301434 - Fits 2" Pipe 301435 - Fits 4" Pipe

### **SLX ATTACHMENT KITS**

SLX to Wave Dock Attachment Kit 300998

SLX to Floating Dock Attachment Kit 301308 - 50 cm. C-Channel 301309 - 65 cm. C-Channel

Port to Fixed Dock Attachment Kit 301281 - Fits 2" Pipe 301282 - Fits 4" Pipe

**Telescoping Port to Fixed Dock Kit** (Adjusts from 41 to 61 cm) 301434 - Fits 2" Pipe 301435 - Fits 4" Pipe

Alu. Extension Arm Kit 301436 - Adjusts from 41 to 61 cm (2qty) Use for SLX series part no. 301308

### **EVO ATTACHMENT KITS** ·

EVO to Wave Dock Attachment Kit 301347

**EVO to Floating Dock Attachment Kit** Includes two 65 cm C-Channels 301360

Port to Fixed Dock Attachment Kit 301281 - Fits 2" Pipe 301282 - Fits 4" Pipe

**Telescoping Port to Fixed Dock Kit** Adjusts from 41 to 61 cm. 301434 - Fits 2" Pipe 301435 - Fits 4" Pipe

Alu. Extension Arm Kit 301436 - Adjusts from 41 to 61 cm (2qty) Use for EVO series part no. 301360