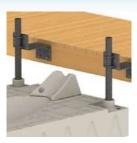

### **SLX ATTACHMENT KITS**

SLX to Wave Dock Attachment Kit 300998

SLX to Floating Dock Attachment Kit 301308 - 50 cm. C-Channel 301309 - 65 cm. C-Channel

Port to Fixed Dock Attachment Kit 301281 - Fits 2" Pipe 301282 - Fits 4" Pipe

**Telescoping Port to Fixed Dock Kit** (Adjusts from 41 to 61 cm) 301434 - Fits 2" Pipe 301435 - Fits 4" Pipe

Alu. Extension Arm Kit 301436 - Adjusts from 41 to 61 cm (2qty) Use for SLX series part no. 301308

**Post Extension Arms** 

300095 - Fits 2" Pipe (Inner measure 63 mm) 300096 - Fits 4" Pipe (Inner measure 121 mm)