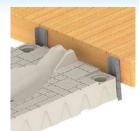

### **EVO SPORT ATTACHMENT KITS**

EVO to Wave Dock Attachment Kit 301347

EVO to Floating Dock Attachment Kit Includes two 65 cm. C-Channels 301360

Alu. Extension Arm Kit 301436 - Adjusts from 41 to 61 cm (2qty) Use for EVO series part no. 301360

### **EVO ATTACHMENT KITS** ·

EVO to Wave Dock Attachment Kit 301347

**EVO to Floating Dock Attachment Kit** Includes two 65 cm C-Channels 301360

Port to Fixed Dock Attachment Kit 301281 - Fits 2" Pipe 301282 - Fits 4" Pipe