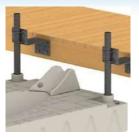

### **SLX ATTACHMENT KITS**

SLX to Wave Dock Attachment Kit 300998

SLX to Floating Dock Attachment Kit 301308 - 50 cm. C-Channel 301309 - 65 cm. C-Channel

Port to Fixed Dock Attachment Kit 301281 - Fits 2" Pipe 301282 - Fits 4" Pipe

**Telescoping Port to Fixed Dock Kit** (Adjusts from 41 to 61 cm) 301434 - Fits 2" Pipe 301435 - Fits 4" Pipe

Alu. Extension Arm Kit 301436 - Adjusts from 41 to 61 cm (2qty) Use for SLX series part no. 301308