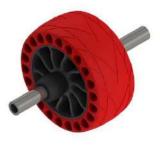

### **EVO SPORT ACCESSORIES**

Replacement Wheel Kit 300456

**Pipe Sleeves** 300103 - 2" Raised (Inner measure 63 mm) 301011 - 3" Flush (Inner measure 92 mm) 300041 - 4" Flush (Inner measure 121 mm)

EVO Sport Bolt-in Cap 301514

### **SLX ACCESSORIES**

**Snap-in Cap** 300116

SLX Replacement Wheel Kit 300456

Port to Port Connector 300046

Side Extension Kit (Comes w/ port to port connector) Adds 56 cm to width of Port 300115

### **EVO ACCESSORIES**

Snap-in Cap 300116

EVO Replacement Wheel Kit 301640

Side Extension Kit (Comes w/ port to port connector) Adds 56 cm to width of Port 300115

**Pipe Sleeves** 300103 - 2" Raised (Inner measure 63 mm) 301011 - 3" Flush (Inner measure 92 mm) 300041 - 4" Flush (Inner measure 121 mm)