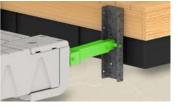

Port to Fixed Dock Attachment Kit 301281 - Fits 2" Pipe 301282 - Fits 4" Pipe

Telescoping Port to Fixed Dock Kit (Adjusts from 41 to 61 cm) 301434 - Fits 2" Pipe 301435 - Fits 4" Pipe

### **SLX ATTACHMENT KITS**

SLX to Wave Dock Attachment Kit 300998

SLX to Floating Dock Attachment Kit 301308 - 50 cm. C-Channel 301309 - 65 cm. C-Channel

Port to Fixed Dock Attachment Kit 301281 - Fits 2" Pipe 301282 - Fits 4" Pipe

### **EVO ATTACHMENT KITS** ·

EVO to Wave Dock Attachment Kit 301347

**EVO to Floating Dock Attachment Kit** Includes two 65 cm C-Channels 301360

Port to Fixed Dock Attachment Kit 301281 - Fits 2" Pipe 301282 - Fits 4" Pipe