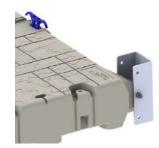

Port to Fixed Dock Attachment Kit 301281 - Fits 2" Pipe 301282 - Fits 4" Pipe

Telescoping Port to Fixed Dock Kit (Adjusts from 41 to 61 cm) 301434 - Fits 2" Pipe 301435 - Fits 4" Pipe

### **SLX ATTACHMENT KITS**

SLX to Wave Dock Attachment Kit 300998

SLX to Floating Dock Attachment Kit 301308 - 50 cm. C-Channel 301309 - 65 cm. C-Channel

Port to Fixed Dock Attachment Kit 301281 - Fits 2" Pipe 301282 - Fits 4" Pipe

**Telescoping Port to Fixed Dock Kit** (Adjusts from 41 to 61 cm) 301434 - Fits 2" Pipe 301435 - Fits 4" Pipe

Alu. Extension Arm Kit 301436 - Adjusts from 41 to 61 cm (2qty) Use for SLX series part no. 301308

### **EVO ATTACHMENT KITS** ·

EVO to Wave Dock Attachment Kit 301347

**EVO to Floating Dock Attachment Kit** Includes two 65 cm C-Channels 301360

Port to Fixed Dock Attachment Kit 301281 - Fits 2" Pipe 301282 - Fits 4" Pipe

**Telescoping Port to Fixed Dock Kit** Adjusts from 41 to 61 cm. 301434 - Fits 2" Pipe 301435 - Fits 4" Pipe

Alu. Extension Arm Kit 301436 - Adjusts from 41 to 61 cm (2qty) Use for EVO series part no. 301360