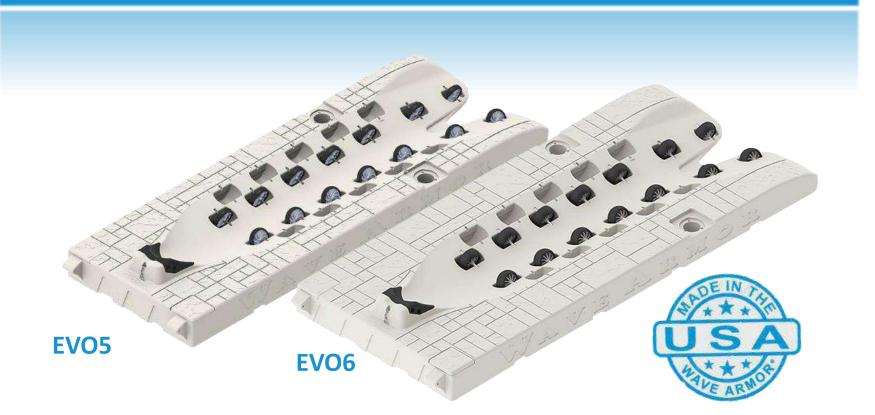

# **EVO5 & EVO6**

### **EVO5 & EVO6 WAVE PORTS**

Wave Armor PWC Ports are virtually the only unsinkable drive-on/roll-off PWC docking systems available on the market! The Foam-Filled Interior increases buoyancy & structural integrity.

The Evolution Series are the largest and easiest to use PWC ports on the market. At over 14' long, they can accommodate the largest PWCs and even small boats.

#### **FEATURES:**

- Rotationally Molded UV Protected Polyethylene Construction
- Smart Stop Soft Rubber Bow Stop with Stainless Steel Chain & Quick Clip Tie Down System
- 14 Adjustable Wheels with Stainless Steel Wheel Axle for Corrosion Resistance in Saltwater
- Molded-In Direct Connect Mounts on Front of Ports
- Mounting Pockets In All Corners for front or side mounting
- One Set of Snap-In Caps Included
- Tan, Flagstone Textured Finish
- 8 Year Warranty

#### **EVO5 WAVE PORT**

**SKU:** 301575 **Port Size: B** 150 x **L** 437 cm. **Weight:** 136 Kg. **Load Capacity:** 775 Kg.

### **EVO6 WAVE PORT**

**SKU:** 301576 **Port Size: B** 185 x **L** 437 cm. **Weight:** 154 Kg. **Load Capacity:** 1000 Kg.

- WaveArmor.no