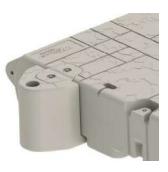

### **EVO SPORT ACCESSORIES**

Replacement Wheel Kit 300456

**Pipe Sleeves** 300103 - 2" Raised (Inner measure 63 mm) 301011 - 3" Flush (Inner measure 92 mm) 300041 - 4" Flush (Inner measure 121 mm)

EVO Sport Bolt-in Cap 301514

### **SLX ACCESSORIES**

**Snap-in Cap** 300116

SLX Replacement Wheel Kit 300456

Port to Port Connector 300046

Side Extension Kit (Comes w/ port to port connector) Adds 56 cm to width of Port 300115

### **EVO ACCESSORIES**

Snap-in Cap 300116

EVO Replacement Wheel Kit 301640

Side Extension Kit (Comes w/ port to port connector) Adds 56 cm to width of Port 300115

**Pipe Sleeves** 300103 - 2" Raised (Inner measure 63 mm) 301011 - 3" Flush (Inner measure 92 mm) 300041 - 4" Flush (Inner measure 121 mm)