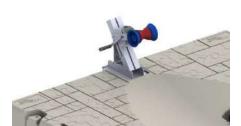

Port to Fixed Dock Attachment Kit 301281 - Fits 2" Pipe 301282 - Fits 4" Pipe

Telescoping Port to Fixed Dock Kit (Adjusts from 41 to 61 cm) 301434 - Fits 2" Pipe 301435 - Fits 4" Pipe

### **SLX ATTACHMENT KITS**

SLX to Wave Dock Attachment Kit 300998

SLX to Floating Dock Attachment Kit 301308 - 50 cm. C-Channel 301309 - 65 cm. C-Channel

Port to Fixed Dock Attachment Kit 301281 - Fits 2" Pipe 301282 - Fits 4" Pipe

**Telescoping Port to Fixed Dock Kit** (Adjusts from 41 to 61 cm) 301434 - Fits 2" Pipe 301435 - Fits 4" Pipe

Alu. Extension Arm Kit 301436 - Adjusts from 41 to 61 cm (2qty) Use for SLX series part no. 301308

### **EVO ATTACHMENT KITS** ·

EVO to Wave Dock Attachment Kit 301347

**EVO to Floating Dock Attachment Kit** Includes two 65 cm C-Channels 301360

Port to Fixed Dock Attachment Kit 301281 - Fits 2" Pipe 301282 - Fits 4" Pipe

**Telescoping Port to Fixed Dock Kit** Adjusts from 41 to 61 cm. 301434 - Fits 2" Pipe 301435 - Fits 4" Pipe

Alu. Extension Arm Kit 301436 - Adjusts from 41 to 61 cm (2qty) Use for EVO series part no. 301360