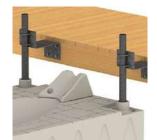

Port to Fixed Dock Attachment Kit 301281 - Fits 2" Pipe 301282 - Fits 4" Pipe

Telescoping Port to Fixed Dock Kit (Adjusts from 41 to 61 cm) 301434 - Fits 2" Pipe 301435 - Fits 4" Pipe

### **SLX ATTACHMENT KITS**

SLX to Wave Dock Attachment Kit 300998

SLX to Floating Dock Attachment Kit 301308 - 50 cm. C-Channel 301309 - 65 cm. C-Channel

Port to Fixed Dock Attachment Kit 301281 - Fits 2" Pipe 301282 - Fits 4" Pipe

### **EVO ATTACHMENT KITS** ·

EVO to Wave Dock Attachment Kit 301347

**EVO to Floating Dock Attachment Kit** Includes two 65 cm C-Channels 301360

Port to Fixed Dock Attachment Kit 301281 - Fits 2" Pipe 301282 - Fits 4" Pipe