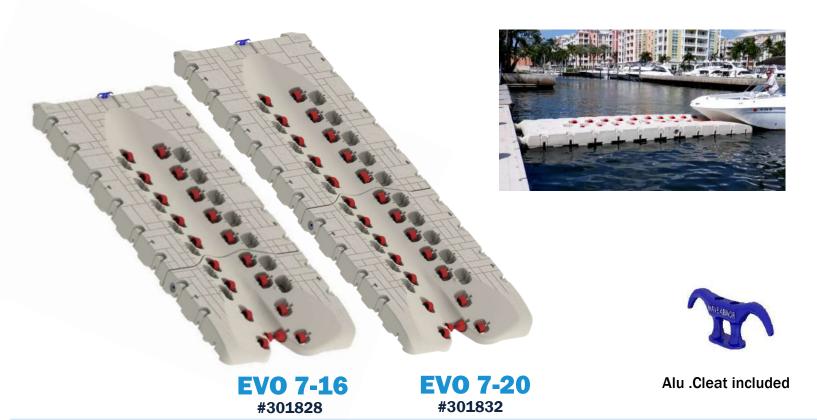

# <mark>NEW</mark> EVO 7 BOAT PORT

AITIN

The Next Step in the Evolution of Boat Docking! Here at Wave Armor we continue to Lead the Industry by our Dedication to Innovation. Introducing the New Evolution 7 Series Boat Port. Designed for Boats Ranging Between 15' to 21' (4,5 - 6,5 meters) and Load Capacity from 1300 to 1600 Kg.

EVO 7 is the largest of the Evolution Series Ports and a perfect alternative to conventional boat lifts. Its exclusive design allows you to expand the size of the port adjusting to a wide variety of boats and watercrafts. Its innovative design provides effortless drive on/roll off access, utilizing a self-centered adjustable wheel system and an innovative pin connection.

#### **FEATURES:**

- Marine Grade Foam Filled RotoMolded Construction
- UV Resistant, Non-Skid Flagstone Textured Finish
- 89 cm x 153 cm Wide Soft Wheels for Exceptional Support
- 18 wheels (EV0 7-16), 24 wheels (EV0 7-20)
- Adjustable HD SmartWheel<sup>™</sup> System
- Self-Leveling Entrance
- Stainless Steel Wheel Axles for Corrosion Resistance in Saltwater
- · Multiple Wheel Pockets for easy adjustment to Wide Range of Boat Hulls
- Molded-In Front Mounting Brackets to connect to any dock
- Winch Plate Area with Optional Winch Kit
- 8 Year Warranty

### EVO 7-16

SKU: 301828 Port Size: 215 cm x 490 cm Weight: 227 Kg. Load Capacity: 1300 Kg.

### **EVO 7-20**

SKU: 301832 Port Size: 215 cm x 610 cm. Weight: 260 Kg. Load Capacity: 1600 Kg.

wavearmor.no