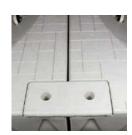

### **EVO ACCESSORIES**

**Snap-in Cap** 300116

**Port to Port Connector** 300046

**Side Extension Kit** Adds 56 cm to width of Port 300115

**EVO Replacement Wheel Kit** 301640

**Pipe Sleeves** 300103 - 2" Raised 301011 - 3" Flush 300041 - 4" Flush