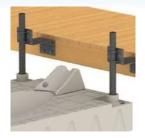

# **EVO5 & EVO6 ATTACHMENT KITS & ACCESSORIES**

**Telescoping Port to Fixed Dock** Kit Adjusts from 41 to 61 cm. 301434 - Fits 2" Pipe 301435 - Fits 4" Pipe

**Post Extension Arms Side Mount Only** 300095 - Fits 2" Pipe 300096 - Fits 4" Pipe