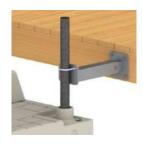

**Telescoping Port to Fixed Dock** Kit Adjusts from 41 to 61 cm. 301434 - Fits 2" Pipe 301435 - Fits 4" Pipe

**Post Extension Arms Side Mount Only** 300095 - Fits 2" Pipe 300096 - Fits 4" Pipe