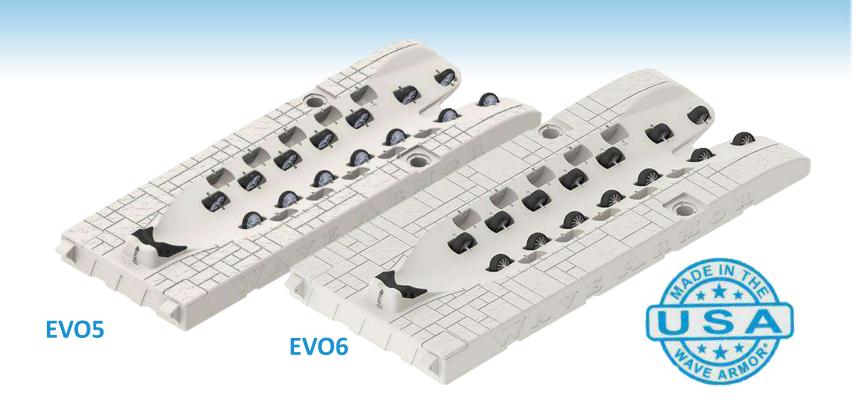

## **EVO5 & EVO6**

#### **EVO5 & EVO6 WAVE PORTS**

Wave Armor PWC Ports are virtually the only unsinkable drive-on/roll-off PWC docking systems available on the market! The Foam-Filled Interior increases buoyancy & structural integrity.

The Evolution Series are the largest and easiest to use PWC ports on the market. At over 14' long, they can accommodate the largest PWCs and even small boats.

#### **FEATURES:**

- Rotationally Molded UV Protected Polyethylene Construction
- Smart Stop Soft Rubber Bow Stop with Stainless Steel Chain & Quick Clip Tie Down System
- 14 Adjustable Wheels with Stainless Steel Wheel Axle for Corrosion Resistance in Saltwater
- Molded-In Direct Connect Mounts on Front of Ports
- Mounting Pockets In All Corners for front or side mounting
- One Set of Snap-In Caps Included
- Tan, Flagstone Textured Finish
- 8 Year Warranty

#### **EVO5 WAVE PORT SKU:**

301575

**Port Size: B** 150 x **L** 437 cm.

Weight: 136 Kg.

**Load Capacity:** 775 Kg.

#### **EVO6 WAVE PORT SKU:**

301576

**Port Size: B** 185 x **L** 437 cm.

Weight: 154 Kg.

Load Capacity: 1000 Kg.

- WaveArmor.no