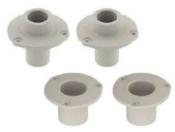

### **EVO ACCESSORIES**

**Snap-in Cap** 300116

**Port to Port Connector** 300046

**Side Extension Kit** Adds 56 cm to width of Port 300115

**EVO Replacement Wheel Kit** 301640

**Pipe Sleeves** 300103 - 2" Raised 301011 - 3" Flush 300041 - 4" Flush