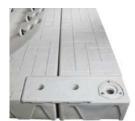

#### **EVO5 & EVO6 WAVE PORTS**

Wave Armor PWC Ports are virtually the only unsinkable drive-on/roll-off PWC docking systems available on the market! The Foam-Filled Interior increases buoyancy & structural integrity.

The Evolution Series are the largest and easiest to use PWC ports on the market. At over 14' long, they can accommodate the largest PWCs and even small boats.

#### **FEATURES:**

- Rotationally Molded UV Protected Polyethylene Construction
- Smart Stop Soft Rubber Bow Stop with Stainless Steel Chain & Quick Clip Tie Down System
- 14 Adjustable Wheels with Stainless Steel Wheel Axle for Corrosion Resistance in Saltwater
- Molded-In Direct Connect Mounts on Front of Ports
- Mounting Pockets In All Corners for front or side mounting
- One Set of Snap-In Caps Included
- Tan, Flagstone Textured Finish
- 8 Year Warranty