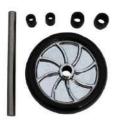

### **EVO ACCESSORIES**

**Snap-in Cap** 300116

**Port to Port Connector** 300046

**Side Extension Kit** Adds 56 cm to width of Port 300115

**EVO Replacement Wheel Kit** 301640

**Pipe Sleeves** 300103 - 2" Raised 301011 - 3" Flush 300041 - 4" Flush