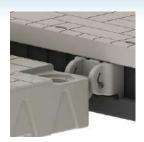

# **EVO5 & EVO6 ATTACHMENT KITS & ACCESSORIES**

## **EVO ATTACHMENT KITS ·**

**EVO to Wave Dock Attachment Kit** 301347

**EVO to Floating Dock Attachment** Kit Includes two 65 cm C-Channels 301360

Port to Fixed Dock Attachment Kit 301281 - Fits 2" Pipe 301282 - Fits 4" Pipe