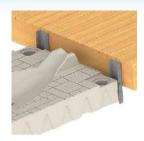

# **EVO5 & EVO6 ATTACHMENT KITS & ACCESSORIES**

## **EVO ATTACHMENT KITS ·**

**EVO to Wave Dock Attachment Kit** 301347

**EVO to Floating Dock Attachment** Kit Includes two 65 cm C-Channels 301360

Port to Fixed Dock Attachment Kit 301281 - Fits 2" Pipe 301282 - Fits 4" Pipe

**Telescoping Port to Fixed Dock** Kit Adjusts from 41 to 61 cm. 301434 - Fits 2" Pipe 301435 - Fits 4" Pipe

**Post Extension Arms Side Mount Only** 300095 - Fits 2" Pipe 300096 - Fits 4" Pipe