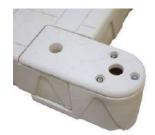

### **EVO ACCESSORIES**

**Snap-in Cap** 300116

**Port to Port Connector** 300046

**Side Extension Kit** Adds 56 cm to width of Port 300115

**EVO Replacement Wheel Kit** 301640

**Pipe Sleeves** 300103 - 2" Raised 301011 - 3" Flush 300041 - 4" Flush