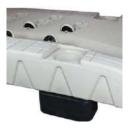

## **EVO ATTACHMENT KITS ·**

**EVO to Wave Dock Attachment Kit** 301347

**EVO to Floating Dock Attachment** Kit Includes two 65 cm C-Channels 301360

Port to Fixed Dock Attachment Kit 301281 - Fits 2" Pipe 301282 - Fits 4" Pipe

**Telescoping Port to Fixed Dock** Kit Adjusts from 41 to 61 cm. 301434 - Fits 2" Pipe 301435 - Fits 4" Pipe

**Post Extension Arms Side Mount Only** 300095 - Fits 2" Pipe 300096 - Fits 4" Pipe