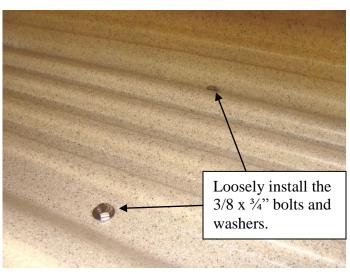

## **Assembly Instructions:**

1. Tip dock bench forward so the back is facing upward as shown below. Set the bench box onto the back, lining up the two holes on the inside of the box with the threaded inserts in the back of the bench. Install the 3/8 x 3/4 bolts and washers loosely. Once all of the bolts for the box are installed they may be tightened securely.