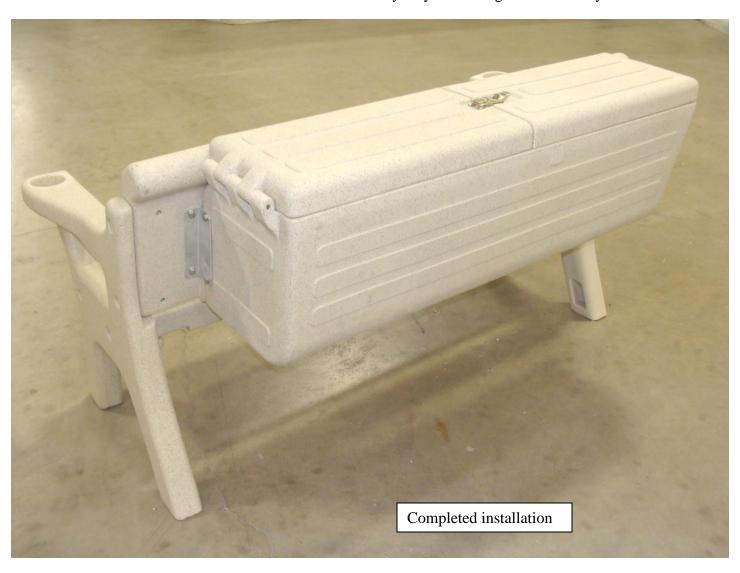

## **Assembly Instructions:**

1. Tip dock bench forward so the back is facing upward as shown below. Set the bench box onto the back, lining up the two holes on the inside of the box with the threaded inserts in the back of the bench. Install the 3/8 x 3/4 bolts and washers loosely. Once all of the bolts for the box are installed they may be tightened securely.

3. Once the box is installed and the bolts are all inserted they may then be tightened securely.