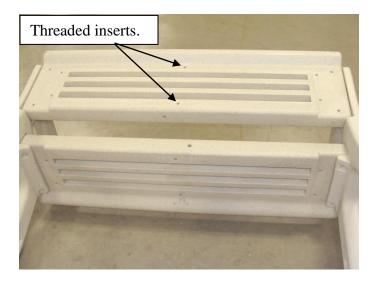

## **Assembly Instructions:**

1. Tip dock bench forward so the back is facing upward as shown below. Set the bench box onto the back, lining up the two holes on the inside of the box with the threaded inserts in the back of the bench. Install the 3/8 x 3/4 bolts and washers loosely. Once all of the bolts for the box are installed they may be tightened securely.