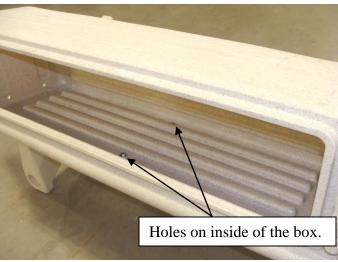

## **Assembly Instructions:**

1. Tip dock bench forward so the back is facing upward as shown below. Set the bench box onto the back, lining up the two holes on the inside of the box with the threaded inserts in the back of the bench. Install the 3/8 x 3/4 bolts and washers loosely. Once all of the bolts for the box are installed they may be tightened securely.