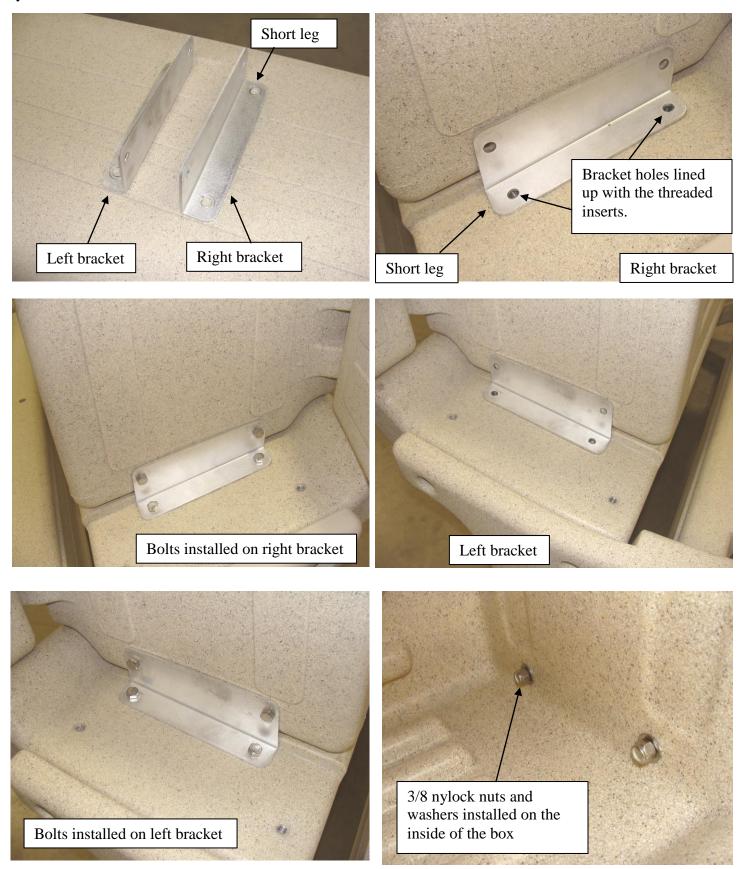

2. Determine the right and left brackets. Line up the brackets and with the threaded inserts in the bench back and install the  $3/8 \times 3/4$ " bolts. Next, insert the 3/8 bolts through the bracket and into the box. Thread the 3/8 nylock nut and washer onto the bolt.