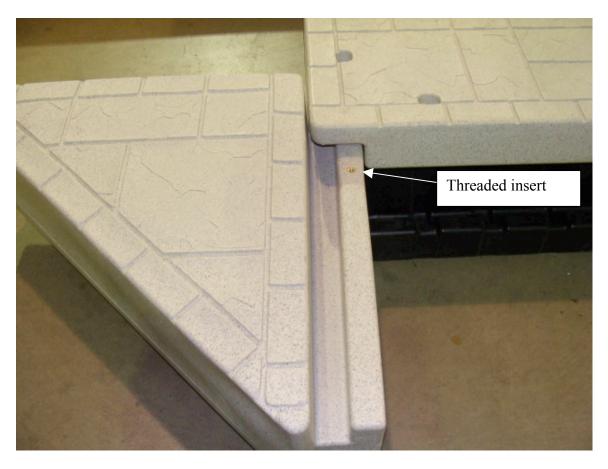

## **Assembly Instructions:**

1. Insert the Corner Gusset into the channel on the dock section by sliding it in from the end. Silicone spray may be used to help it slide easier down the channel.

2. Slide the corner gusset section down the H-channel until it butts up to the adjoining dock section. The threaded insert in the gusset should line up with the hole in the dock deck. Secure with the  $3/8 \times 1 \frac{1}{2}$  bolt and washer. A simple L-shaped dock assembly is shown.