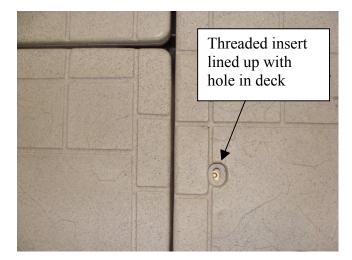

## **Assembly Instructions:**

1. Insert the Corner Gusset into the channel on the dock section by sliding it in from the end. Silicone spray may be used to help it slide easier down the channel.

2. Slide the corner gusset section down the H-channel until it butts up to the adjoining dock section. The threaded insert in the gusset should line up with the hole in the dock deck. Secure with the  $3/8 \times 1 \frac{1}{2}$  bolt and washer. A simple L-shaped dock assembly is shown.