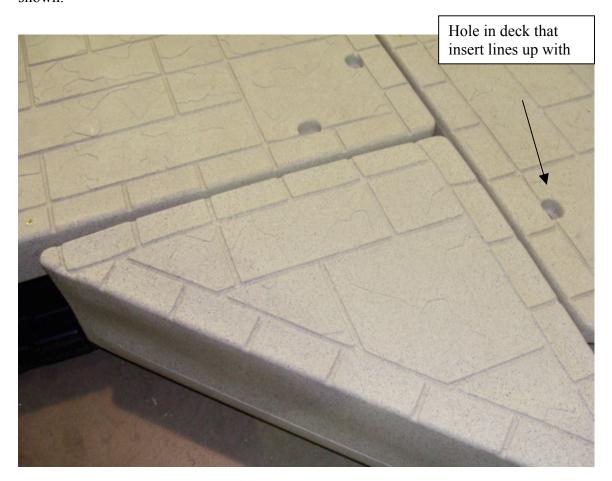

## **Assembly Instructions:**

1. Insert the Corner Gusset into the channel on the dock section by sliding it in from the end. Silicone spray may be used to help it slide easier down the channel.

2. Slide the corner gusset section down the H-channel until it butts up to the adjoining dock section. The threaded insert in the gusset should line up with the hole in the dock deck. Secure with the  $3/8 \times 1 \frac{1}{2}$  bolt and washer. A simple L-shaped dock assembly is shown.