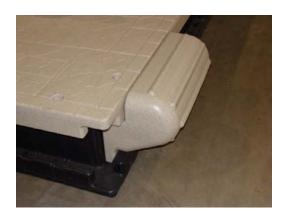

Vertical Bumper

Vertical Bumper installed on the Wave Dock

24" Horizontal Bumper

24" Horizontal Bumper installed on the Wave Dock.

Instructions - 70799