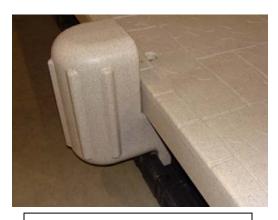

Vertical Bumper

Vertical Bumper installed on the Wave Dock

24" Horizontal Bumper

24" Horizontal Bumper installed on the Wave Dock.

Instructions - 70799