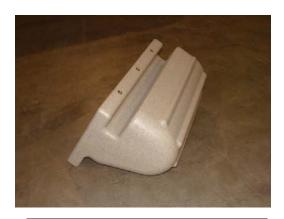

Vertical Bumper

Vertical Bumper installed on the Wave Dock

24" Horizontal Bumper

24" Horizontal Bumper installed on the Wave Dock.

Instructions - 70799