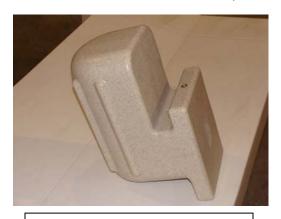

Vertical Bumper

Vertical Bumper installed on the Wave Dock

24" Horizontal Bumper

24" Horizontal Bumper installed on the Wave Dock.

Instructions - 70799