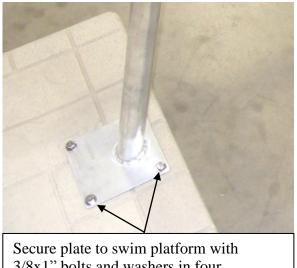

2. Attach launch bar to the drop down swim platform. The platform is sold separately and is required for the Kayak Launch Assist. Align plate with the threaded inserts in the swim platform. There are two locations the bar may be attached. Either location may be used as preferred. Secure with the 3/8x1" bolts and washers.

3/8x1" bolts and washers in four locations.