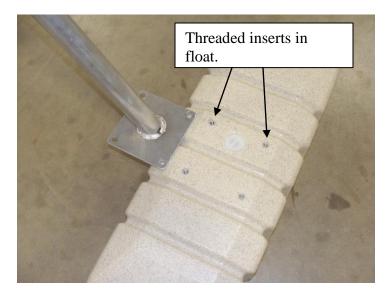

## **Assembly Instructions:**

1. Align plate on aluminum bar with the threaded inserts in the float. Each plate on the bar is a different size so only one of the plates will fit the float. Secure with the  $3/8 \times 1$ " bolts and washers in four locations.