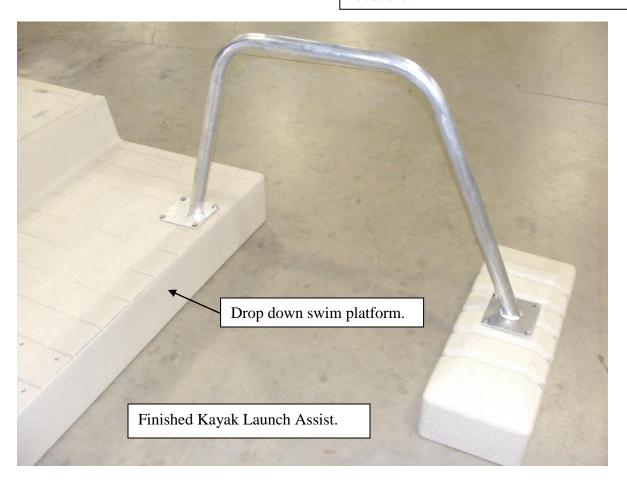

2. Attach launch bar to the drop down swim platform. The platform is sold separately and is required for the Kayak Launch Assist. Align plate with the threaded inserts in the swim platform. There are two locations the bar may be attached. Either location may be used as preferred. Secure with the 3/8x1" bolts and washers.