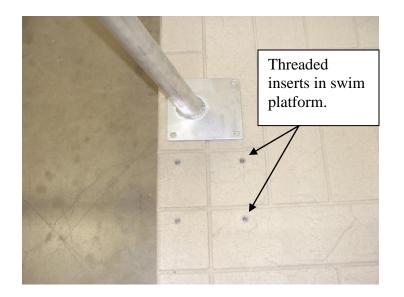

2. Attach launch bar to the drop down swim platform. The platform is sold separately and is required for the Kayak Launch Assist. Align plate with the threaded inserts in the swim platform. There are two locations the bar may be attached. Either location may be used as preferred. Secure with the 3/8x1" bolts and washers.