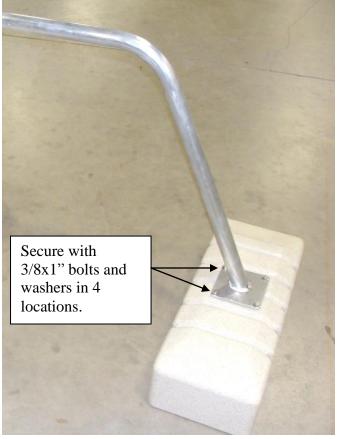

## **Assembly Instructions:**

1. Align plate on aluminum bar with the threaded inserts in the float. Each plate on the bar is a different size so only one of the plates will fit the float. Secure with the  $3/8 \times 1$ " bolts and washers in four locations.