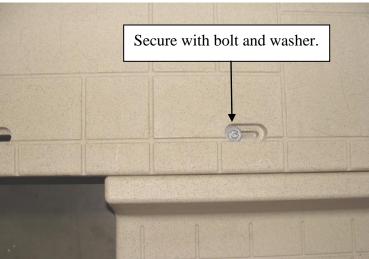

3. Secure the lowered section with the 3/8 x 1.5" bolt and washer. Installation is complete.