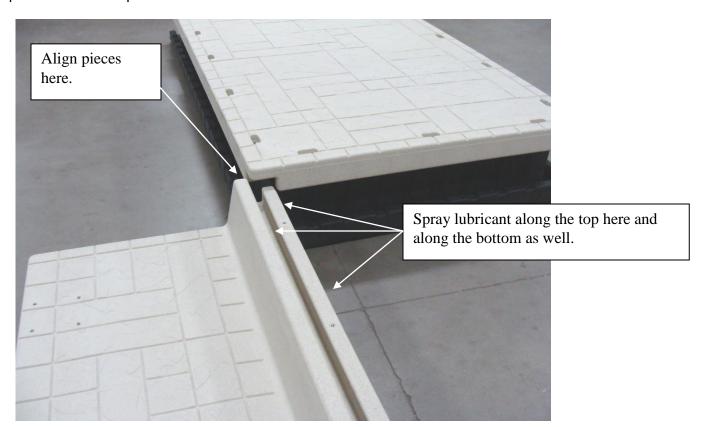

## **Assembly Instructions:**

1. Align lowered deck piece with the channel in the dock edge. Spray H-channel with lubricant to allow the piece to slide into place easier.

2. Slide lowered section into the dock channel. Slide it to the desired position and also be sure one of the threaded inserts aligns with the slot in the dock deck.