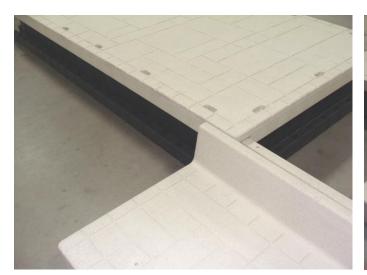

## **Assembly Instructions:**

1. Align lowered deck piece with the channel in the dock edge. Spray H-channel with lubricant to allow the piece to slide into place easier.

2. Slide lowered section into the dock channel. Slide it to the desired position and also be sure one of the threaded inserts aligns with the slot in the dock deck.

3. Secure the lowered section with the 3/8 x 1.5" bolt and washer. Installation is complete.