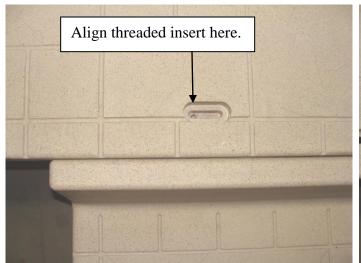

3. Secure the lowered section with the 3/8 x 1.5" bolt and washer. Installation is complete.