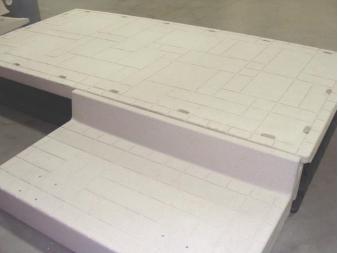

## **Assembly Instructions:**

1. Align lowered deck piece with the channel in the dock edge. Spray H-channel with lubricant to allow the piece to slide into place easier.

2. Slide lowered section into the dock channel. Slide it to the desired position and also be sure one of the threaded inserts aligns with the slot in the dock deck.

3. Secure the lowered section with the 3/8 x 1.5" bolt and washer. Installation is complete.