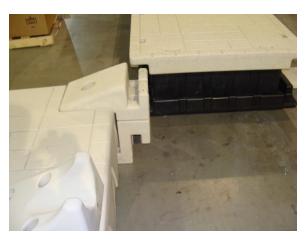

## Parts included.

1. Align bottom connectors with the post holes at the front of the SLX Port. Then slide them into the post holes.

2. Insert top connection pieces into post holes and secure to bottom connections using the 3/8 x 1 ½ bolts and washers.

3. Align front of SLX Port with dock channel and slide in until the connection lines up with the slot in the top of the dock. Secure with  $3/8 \times 1 \frac{1}{2}$  bolts and washers.