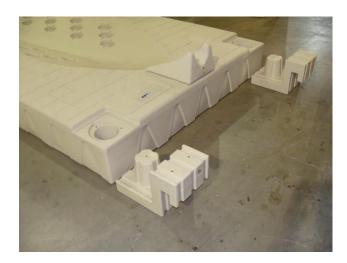

## Parts included.

1. Align bottom connectors with the post holes at the front of the SLX Port. Then slide them into the post holes.

2. Insert top connection pieces into post holes and secure to bottom connections using the 3/8 x 1 ½ bolts and washers.

3. Align front of SLX Port with dock channel and slide in until the connection lines up with the slot in the top of the dock. Secure with  $3/8 \times 1 \frac{1}{2}$  bolts and washers.