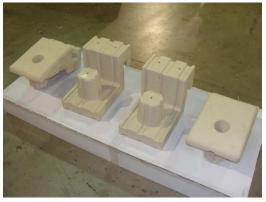

## **Item # | Product Name:** #300998 SLX Direct Connect to Wave Armor Dock

| Parts List:                | Tools Needed:   |
|----------------------------|-----------------|
| 1. Top Connection qty 2    | 1. Ratchet      |
| 2. Bottom Connection qty 2 | 2. Extension    |
| 3. 3/8 x 1 1/2" Bolt qty 4 | 3. 9/16" socket |
| 4. 3/8 washer qty 4        | 4. Mallet       |
| 5.                         | 5.              |
| 6.                         | 6.              |
| 7.                         | 7.              |
| 8.                         | 8.              |
| 9.                         | 9.              |
| 10.                        | 10.             |

## Parts included.

1. Align bottom connectors with the post holes at the front of the SLX Port. Then slide them into the post holes.

2. Insert top connection pieces into post holes and secure to bottom connections using the 3/8 x 1 ½ bolts and washers.