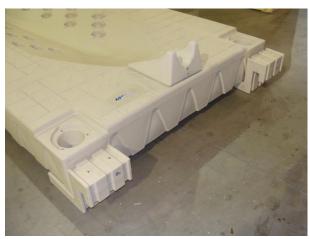

3. Align front of SLX Port with dock channel and slide in until the connection lines up with the slot in the top of the dock. Secure with  $3/8 \times 1 \frac{1}{2}$  bolts and washers.