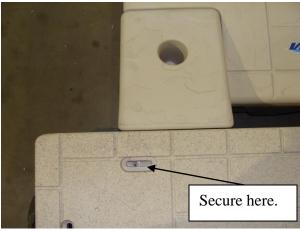

3. Align front of SLX Port with dock channel and slide in until the connection lines up with the slot in the top of the dock. Secure with  $3/8 \times 1 \frac{1}{2}$  bolts and washers.