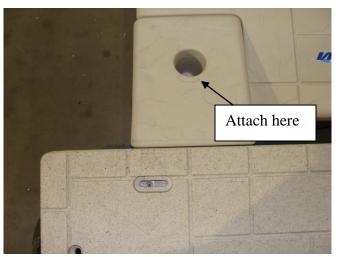

3. Align front of SLX Port with dock channel and slide in until the connection lines up with the slot in the top of the dock. Secure with  $3/8 \times 1 \frac{1}{2}$  bolts and washers.