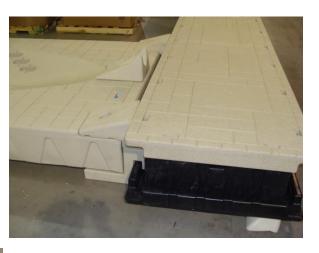

## Parts included.

1. Align bottom connectors with the post holes at the front of the SLX Port. Then slide them into the post holes.

2. Insert top connection pieces into post holes and secure to bottom connections using the 3/8 x 1 ½ bolts and washers.

3. Align front of SLX Port with dock channel and slide in until the connection lines up with the slot in the top of the dock. Secure with  $3/8 \times 1 \frac{1}{2}$  bolts and washers.