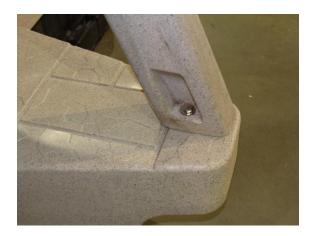

2. Position the dock bench on the attachment arms so the bolt hole in the leg lines up with the threaded insert in the attachment. Adjust the bench attachment position as necessary so they align. Secure the back legs of the bench to the attachment arms with the  $3/8 \times 13$  bolts and washers.