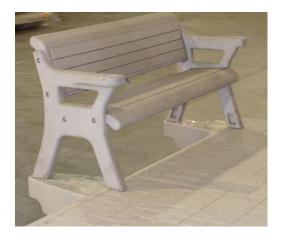

2. Position the dock bench on the attachment arms so the bolt hole in the leg lines up with the threaded insert in the attachment. Adjust the bench attachment position as necessary so they align. Secure the back legs of the bench to the attachment arms with the  $3/8 \times 13$  bolts and washers.