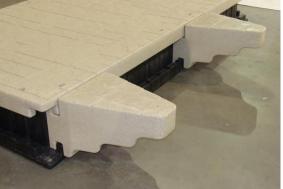

## Parts included:

- 2 Bench Attachment arms
- 2 3/8 x 1 3/4 bolts
- 2 3/8 washers
- 1. Insert dock bench attachment arm into the channel on the dock section by sliding it in from the end. Slide the second attachment piece in as well and position them at approximately the correct distance apart for the bench you are using.