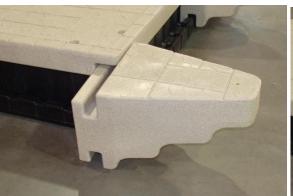

## Parts included:

- 2 Bench Attachment arms
- 2 3/8 x 1 3/4 bolts
- 2 3/8 washers
- 1. Insert dock bench attachment arm into the channel on the dock section by sliding it in from the end. Slide the second attachment piece in as well and position them at approximately the correct distance apart for the bench you are using.