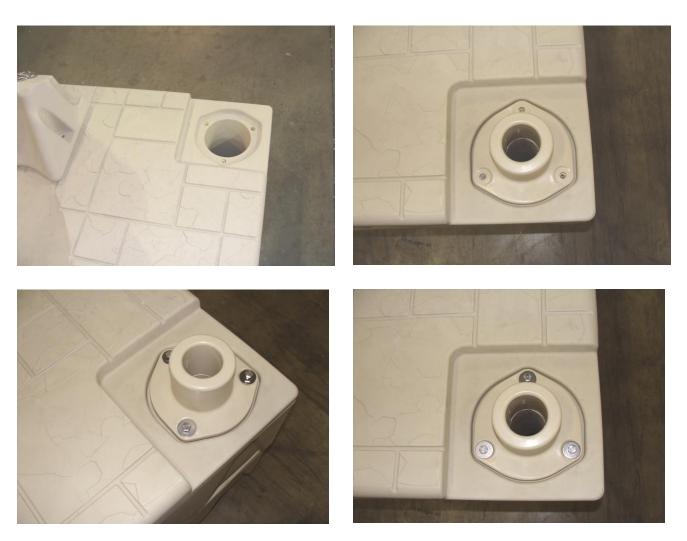

## Item # | Product Name: #300103 Two-Inch Reducer Bushing

| Parts List:                         | Tools Needed:   |  |
|-------------------------------------|-----------------|--|
| 1. #300103 Two-Inch Reducer Bushing | 1. Ratchet      |  |
| 2. 3/8" x 1 ¼" Bolt (3)             | 2. 9/16" Socket |  |
| 3. Washer (3)                       | 3.              |  |
| 4.                                  | 4.              |  |
| 5.                                  | 5.              |  |
| 6.                                  | 6.              |  |

## Installing Item #300103 on the SLX5 or SLX6 Port . Fits 2" pipe with a 2 3/8" outside diameter.

1. At the front of the SLX Port drop the post insert into the anchoring hole. Line up the three holes in the insert with the threaded inserts in the SLX Port. Secure with the  $3/8 \times 1$  <sup>1</sup>/<sub>4</sub> bolts and washers. Repeat on the other side.