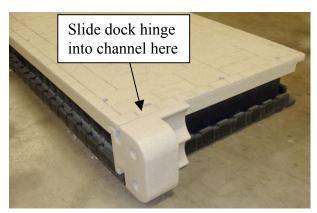

## **Assembly Instructions:**

1. Insert dock hinge into the channel on the dock section by sliding it in from the end until the threaded insert lines up with hole on top. Secure with the  $3/8 \times 1\frac{1}{2}$  bolt and 3/8 washer.