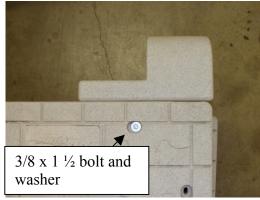

## **Assembly Instructions:**

1. Insert dock hinge into the channel on the dock section by sliding it in from the end until the threaded insert lines up with hole on top. Secure with the  $3/8 \times 1\frac{1}{2}$  bolt and 3/8 washer.

2. Slide the dock ramp into the top opening of the dock hinge. Insert the second dock hinge into the dock channel on the other side and secure from the top with the  $3/8 \times 1 \frac{1}{2}$  bolt and washer.