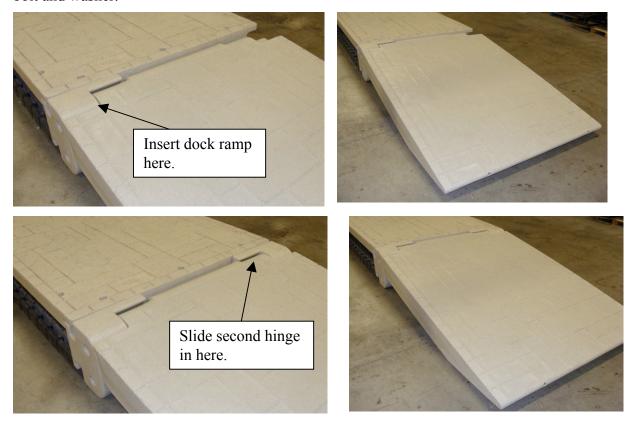

2. Slide the dock ramp into the top opening of the dock hinge. Insert the second dock hinge into the dock channel on the other side and secure from the top with the  $3/8 \times 1 \frac{1}{2}$  bolt and washer.