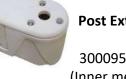

**Post Extension Arms** 

300095 - Fits 2" Pipe (Inner measure 63 mm) 300096 - Fits 4" Pipe (Inner measure 121 mm)