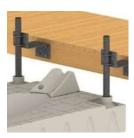

# **SLX ATTACHMENT KITS**

SLX to Wave Dock Attachment Kit 300998

SLX to Floating Dock Attachment Kit 301308 - 50 cm. C-Channel 301309 - 65 cm. C-Channel

AITIN

Port to Fixed Dock Attachment Kit 301281 - Fits 2" Pipe 301282 - Fits 4" Pipe