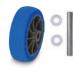

This NEW ultimate game changing, innovative wheel design brings docking to a whole other level!

New

reinvented

- Tapered axle hole allows wheel to "float" and self-adjust an extra 5 degrees each way.
- Shock absorbing patent pending design
- Soft surface and slight arch of the wheel shape guarantees smooth performance.
- Wide wheel provides more weight distribution.

Extremely soft and forgiving wheel material will protect boat hull from scratches and adapt to specific shape of the boat hull including side ribs.