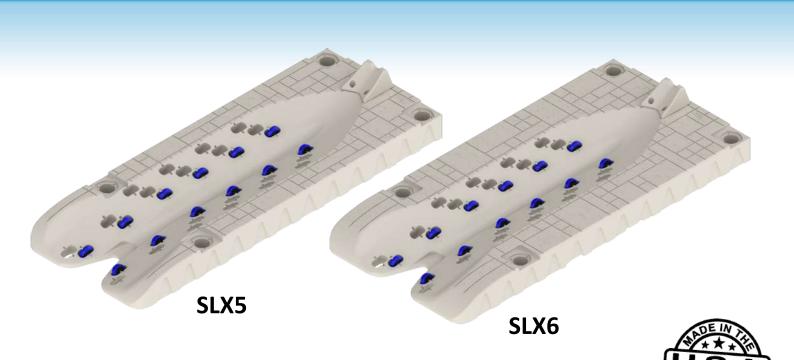

# SLX5 & SLX6

### **SLX5 & SLX6 WAVE PORTS**

Wave Armor PWC Ports are virtually the only unsinkable drive-on/roll-off PWC docking systems available on the market! The Foam-Filled Interior increases buoyancy & structural integrity.

#### **SLX5 WAVE PORT**

SKU: 301890 Port Size: B 150 x L 390 cm. Weight: 130 Kg. Load Capacity: 680 Kg. S

### **SLX6 WAVE PORT SKU:** 301891 **Port Size:** B 185 x L 390 cm. **Weight:** 145 Kg.

Load Capacity: 910 Kg.

#### **FEATURES:**

- Rotationally Molded, UV protected polyethylene durable shell
- 100% Foam-filled with marine grade EPS foam
- Integrated side pontoons
- Molded-in direct connect pockets
- Removable bow stop with tie-down ring
- Variety of mounting options
- 12 Adjustable shock-absorbing wheels
- Available color: Tan Flagstone Textured Finish
- 8 Year Warranty