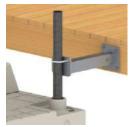

**Telescoping Port to Fixed Dock Kit** (Adjusts from 41 to 61 cm) 301434 - Fits 2" Pipe 301435 - Fits 4" Pipe

Alu. Extension Arm Kit 301436 - Adjusts from 41 to 61 cm (2qty) Use for SLX series part no. 301308