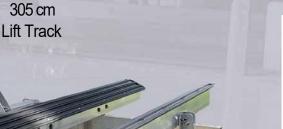

Option: 51 cm Round Wheel with Spinning Knob 1.990 NOK

Optional AC/DC Motor

Standard 10 cm Aluminum Bunks

Delivered by

- Custom track extrusion
- Compact design to save dock space
- Aluminum / stainless steel construction
- Reinforced carriage for max load stability
- 4,7 mm stainless steel 3 part cable with machined aluminum pulleys
- Optional AC/DC motor/gear drive has keypad security control switch