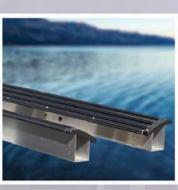

Option: 51 cm Round Wheel with Spinning Knob 1.990 NOK

Optional AC/DC Motor

Standard 10 cm Aluminum Bunks

Delivered by

- Custom track extrusion
- Compact design to save dock space
- Aluminum / stainless steel construction
- Reinforced carriage for max load stability
- 4,7 mm stainless steel 3 part cable with machined aluminum pulleys
- Optional AC/DC motor/gear drive has keypad security control switch