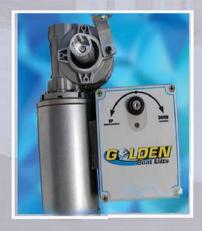

Option: 51 cm Round Wheel with Spinning Knob 1.990 NOK

Optional AC/DC Motor

Standard 10 cm Aluminum Bunks

Delivered by

- Custom track extrusion
- Compact design to save dock space
- Aluminum / stainless steel construction
- Reinforced carriage for max load stability
- 4,7 mm stainless steel 3 part cable with machined aluminum pulleys
- Optional AC/DC motor/gear drive has keypad security control switch